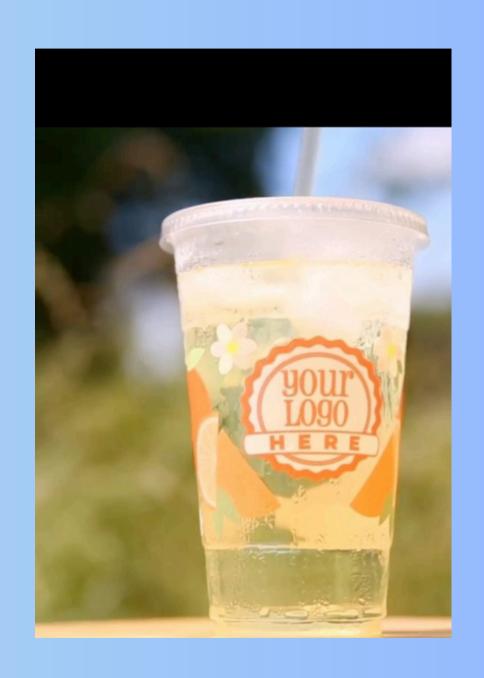

## Custom Logo Plastic Cups

#### Single Color/Full Color/Wrap Around design

Turnaround
7-10 days single color
4 weeks full color and full wrap prints

# To Place a order please send us the following information

- Your Logo
- position of logo on cup
   (front ,front and back or
   full wrap
- Single color or Full Color
- Size of Cup
- Quantity
- Date of your event