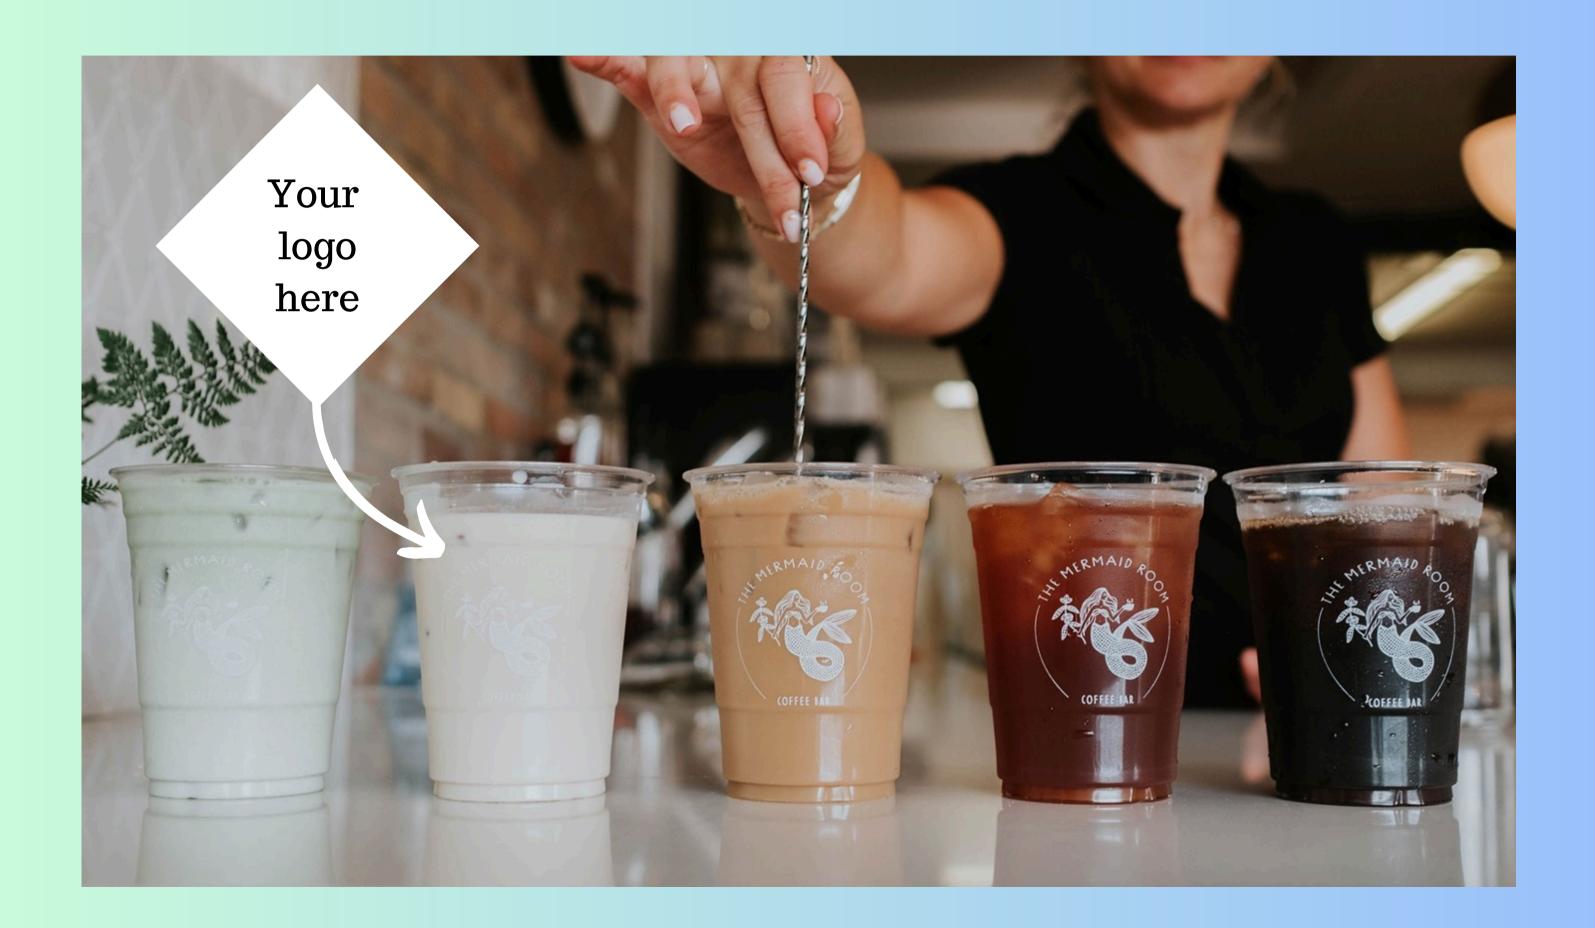

## Custom Logo Plastic Cups

#### Single Color/Full Color/Wrap Around design

Turnaround
7-10 days single color
4 weeks full color and full wrap prints

# To Place a order please send us the following information

- Your Logo
- position of logo on cup
   (front ,front and back or
   full wrap
- Single color or Full Color
- Size of Cup
- Quantity
- Date of your event