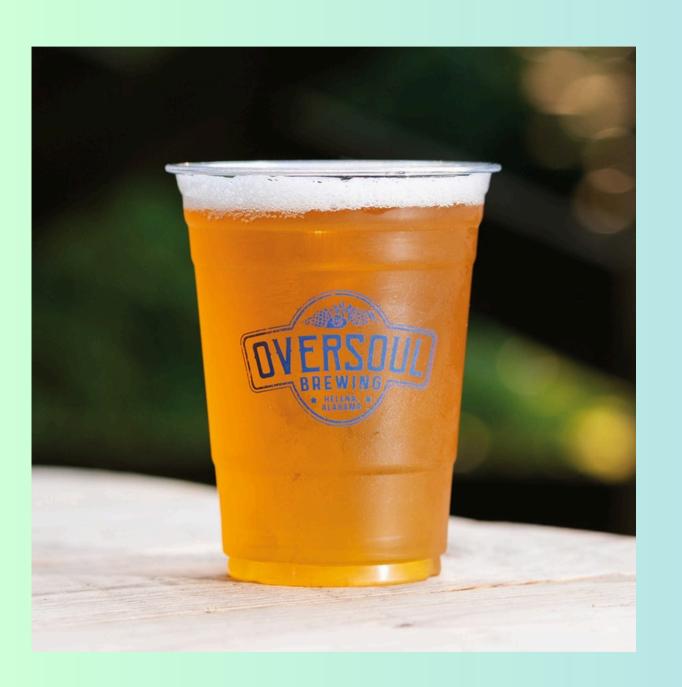

## Custom Logo Plastic Cups

#### Single Color/Full Color/Wrap Around design

Turnaround
7-10 days single color
4 weeks full color and full wrap prints